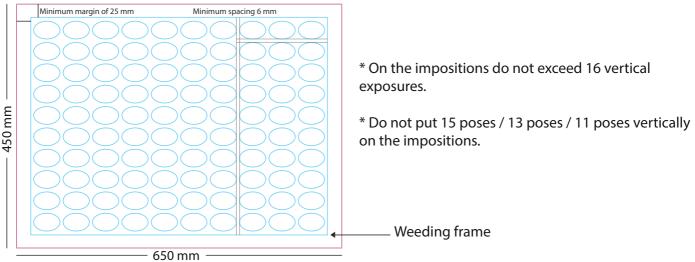

### Sizes and formats for the imposition of the doming:

The maximum machine format must be 650 x 450 mm with 25 mm margins all around the format for handling (the format may be smaller, but with the same conditions). There must be a minimum center distance of 6 mm between each installation for packaging in boxes and a minimum center distance of 10 mm between each installation for unit packaging. For all other dimensions (large logo for example) please contact the quotation service.

### Preparation of the format before sending:

The internal weeding of the letters must be done by you without weeding the outside of the format. Provide a weeding frame all around all the poses to have a better flatness of the format before the resin application.