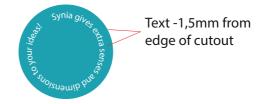

### Cutting centering constraint tolerance:

Sur des visuels avec un liseret (contour) nous avons une tolérance de + ou - 0,5 mm de décalage, dans le cas ou les visuels ont un texte proche de la découpe veillez à le placer au minimum à - 1,5 mm du bord de la découpe.