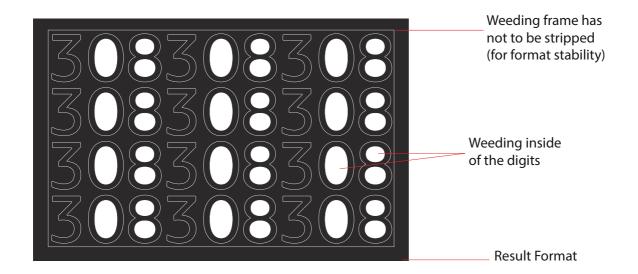

### Preparation of the format before sending:

The internal weeding of the letters must be done by you without weeding the outside of the format. Provide a weeding frame all around all the poses to have a better flatness of the format before the resin application.