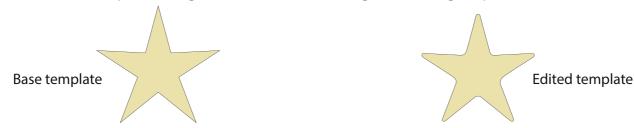

### Details of the constraints on the doming shapes:

The design, apart from the simple shapes (round, ellipse, square, rectangle, each angle must be rounded with a minimum of 1 mm of radius of curvature, in some cases, we can go down to 0,7 mm which will be the limit according to the visuals). We may have to retouch the original logo, when it has sharp angles, or too small grease lines. The modifications of the design will therefore be made according to the imperatives of the doming, but avoiding as much as possible to change the general appearance of the original logo. The minimum thickness for a line (its fat) will be 3 mm. It is possibly possible to go lower, but this possibility must be studied on a case-by-case basis depending on the complexity of the logo (prototypes or pre-series).

\*Examples of logos modified according to doming requirements: