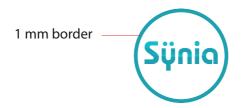

### Cutting centering constraint tolerance:

Sur des visuels avec un liseret (contour) nous avons une tolérance de + ou - 0,5 mm de décalage, dans le cas ou les visuels ont un texte proche de la découpe veillez à le placer au minimum à - 1,5 mm du bord de la découpe.