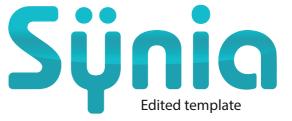

### Details of the constraints on the doming shapes:

The design, apart from the simple shapes (round, ellipse, square, rectangle, each angle must be rounded with a minimum of 1 mm of radius of curvature, in some cases, we can go down to 0,7 mm which will be the limit according to the visuals). We may have to retouch the original logo, when it has sharp angles, or too small grease lines. The modifications of the design will therefore be made according to the imperatives of the doming, but avoiding as much as possible to change the general appearance of the original logo. The minimum thickness for a line (its fat) will be 3 mm. It is possibly possible to go lower, but this possibility must be studied on a case-by-case basis depending on the complexity of the logo (prototypes or pre-series).

\*Examples of logos modified according to doming requirements: